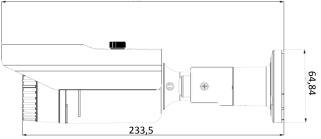

#### **Photo Indication & Dimension Diagram**

- 6 RJ45 Connector (for Ethernet and 802.3af PoE)

| General                        |                                                                                                                                                                                                                          |
|--------------------------------|--------------------------------------------------------------------------------------------------------------------------------------------------------------------------------------------------------------------------|
| Communication                  | Ethernet : one 10/100Mbps RJ-45<br>Supported Protocols : TCP/IP, UDP, ICMP, DHCP,<br>NTP, DNS, DDNS, SMTP, HTTP, UPnP, RTP, RTSP,<br>RTCP                                                                                |
| Power Input                    | PoE 802.3af / DC12V                                                                                                                                                                                                      |
| Temperature/<br>Environment    | Operating Temperature:<br>-40°C ~ 40°C (-40°F ~ 104°F)<br>Start-up Temperature:<br>-20°C ~ 40°C (-4°F ~104°F)<br>Operating Humidity :                                                                                    |
| Max. Power<br>Consumption      | 10% ~ 90%<br>5 watts                                                                                                                                                                                                     |
| Dimension                      | 233.5(L) X64.8(W) X 64.8(H) mm<br>Gross Weight : 0.5kg                                                                                                                                                                   |
| Connectors                     | RJ45, DC12V                                                                                                                                                                                                              |
| Certification                  | FCC, CE, IP 66                                                                                                                                                                                                           |
| Viewing System<br>Requirements | OS: Microsoft Windows 8/7/Vista/XP/2000<br>Browser: Mozilla Firefox, Internet Explorer 10 or<br>above, Safari, Google Chrome<br>Cell Phone: 3GPP player<br>Real Player: 10.5 or above<br>Quick Time: 6.6 or above<br>VLC |
| Warranty                       | Limited 12 months warranty                                                                                                                                                                                               |