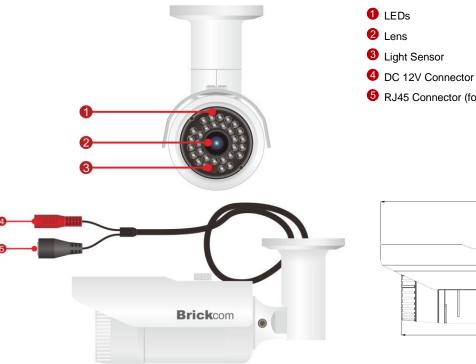

#### **Photo Indication & Dimension Diagram**

- 6 RJ45 Connector (for Ethernet and 802.3af PoE)